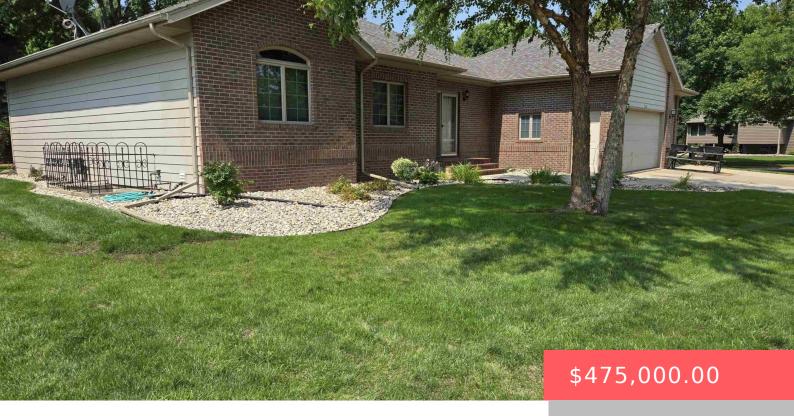

#### 7301 RUSSET DR

https://harr-lemme.com

Lot 2 Block7 Auburn Hills Addition. Lincoln County

- 4 beds
- 4 baths
- Ranch, Single Family
- None, RESIDENTIAL
- Active
- 2955 sq ft

#### Basics

Category: None, RESIDENTIAL Status: Active Bathrooms: 4 baths Floor level: 1705 Lot size: 12128 sq ft Type: Ranch, Single Family Bedrooms: 4 beds Total rooms: 10 Area: 2955 sq ft Year built: 2000

## **Building Details**

Floor covering: Carpet, Laminate, Slate, Tile Exterior material: Cement Hardboard, Part Brick Parking: Attached Basement: Full
Roof: Shingle Composition