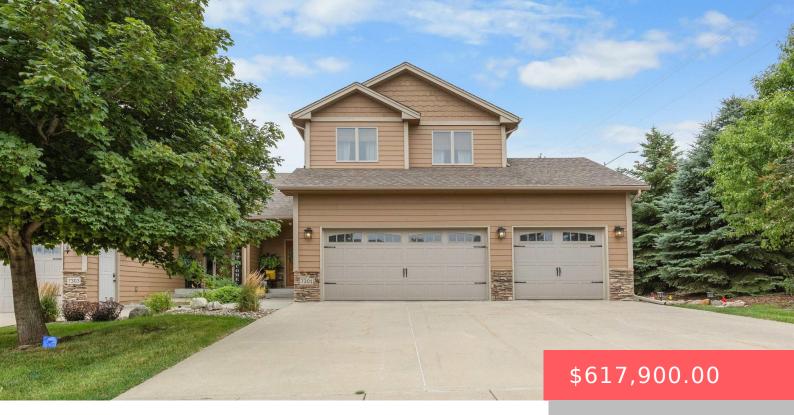

#### 7301 GRAND ARBOR CT

https://harr-lemme.com

Lot 1A, Blk 2 Grand Arbor Village Addn

- 1 heds
- 4 haths
- Twin Home, Two Story
- None, RESIDENTIAL
- Active, Active-New
- 2934 sq ft

#### **Basics**

Category: None, RESIDENTIAL Type: Twin Home, Two Story

Status: Active, Active-New Bedrooms: 4 beds

Bathrooms: 4 baths Total rooms: 12

Floor level: 1260 Area: 2934 sq ft

**Lot size: 5968** sq ft **Year built:** 2008

## **Building Details**

Floor covering: Carpet, Ceramic, Heated, Wood Basement: Full

**Exterior material:** Hard Board, Stone/Stone Veneer **Roof:** Shingle Composition

Parking: Attached