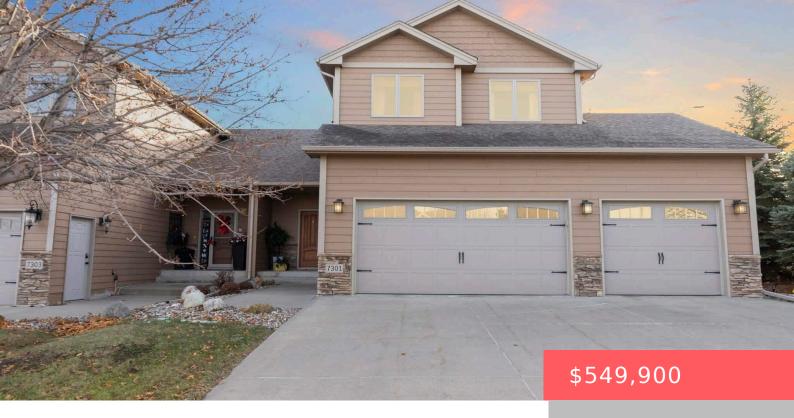

### **7301 S GRAND ARBOR CT**

https://harr-lemme.com

SF - GRAND ARBOR VILLAGE ADD - LOT1B - BLK 2

- 4 heds
- 4 baths
- Twin Home, Two Story
- None, RESIDENTIAL
- Active-New
- 2935 sq ft

#### **Basics**

Category: None, RESIDENTIAL Type: Twin Home, Two Story

Status: Active-New Bedrooms: 4 beds
Bathrooms: 4 baths
Total rooms: 11

**Floor level:** 1260 **Area:** 2935 sq ft

Lot size: 8059 sq ft Year built: 2008

## **Building Details**

Floor covering: Carpet, Ceramic, Heated, Tile, Wood Basement: Full

**Exterior material:** Hard Board, Stone/Stone Veneer **Roof:** Shingle Composition

Parking: Attached