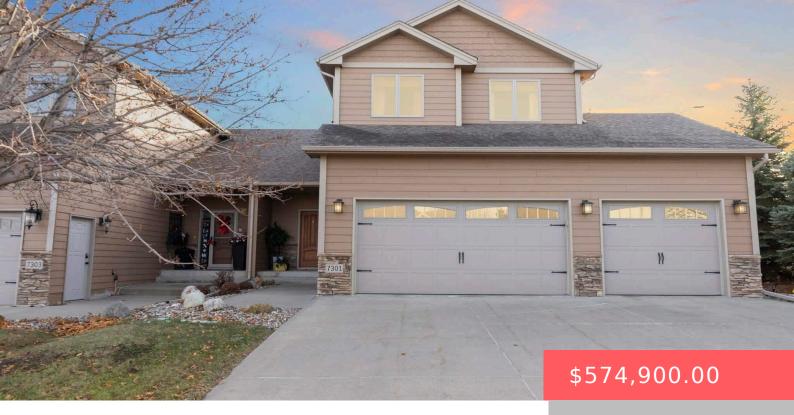

### **7301 S GRAND ARBOR CT**

https://harr-lemme.com

SF - GRAND ARBOR VILLAGE ADD - LOT1B - BLK 2

- 1 hads
- 4 haths
- Twin Home, Two Story
- None, RESIDENTIAL
- Active-New
- 2935 sq ft

#### **Basics**

Category: None, RESIDENTIAL Type: Twin Home, Two Story

Status: Active-New Bedrooms: 4 beds
Bathrooms: 4 baths
Total rooms: 11

**Floor level:** 1260 **Area: 2935** sq ft

Lot size: 8059 sq ft Year built: 2008

### **Building Details**

Floor covering: Carpet, Ceramic, Heated, Tile, Wood Basement: Full

**Exterior material:** Hard Board, Stone/Stone Veneer **Roof:** Shingle Composition

Parking: Attached