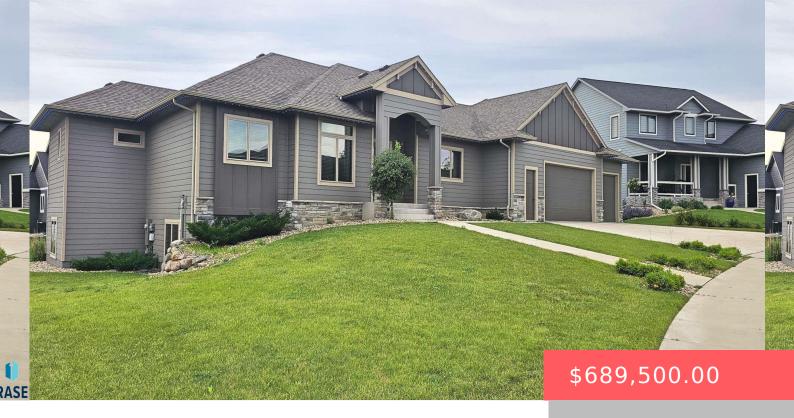

#### 7300 S KENTON LN

https://harr-lemme.com

LOT 1A BLK 2 THREE FOUNTAINS ADDN

- 5 heds
- 3 baths
- Ranch, Single Family
- None, RESIDENTIAL
- Active. Active-New
- 3159 sq ft

#### **Basics**

Category: None, RESIDENTIAL Type: Ranch, Single Family

Status: Active, Active-New Bedrooms: 5 beds

**Bathrooms: 3** baths **Total rooms:** 9

Floor level: 1617 Area: 3159 sq ft

**Lot size: 12705** sq ft **Year built:** 2019

## **Building Details**

Floor covering: Carpet, Tile, Vinyl, Wood Basement: Full

**Exterior material:** Cement Hardboard, Part Brick, Stone/Stone **Roof:** Shingle Composition

Veneer

Parking: Attached