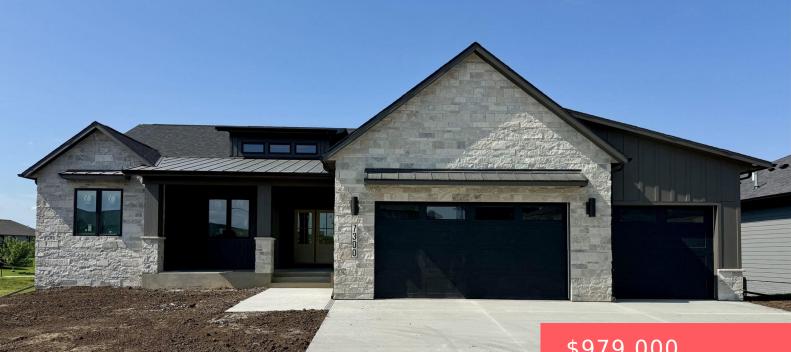

#### Lot 10 block 8 copper creek estates Aden to the city of Sioux Falls

- \$979,000

#### Basics

Category: New Construction, RESIDENTIAL Status: Active Bathrooms: 3 baths Floor level: 1994 Lot size: 12600 sq ft Type: Ranch, Single Family Bedrooms: 7 beds Total rooms: 10 Area: 3847 sq ft Year built: 2025

## **Building Details**

Floor covering: Carpet, Tile, Vinyl Exterior material: Hard Board Parking: Attached Basement: Full Roof: Shingle Composition