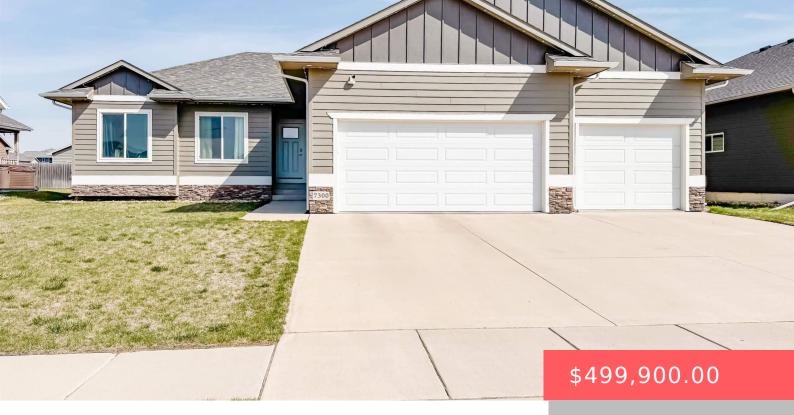

#### 7300 E LYSTRA ST

https://harr-lemme.com

Lot 28 Block 8 MAJESTIC MEADOWS ADDITION TO THE CITY OF SIOUX FALLS

- 5 hads
- 3 baths
- Ranch, Single Family
- None, RESIDENTIAL
- Active. Active-New
- 2696 sq ft

#### **Basics**

Category: None, RESIDENTIAL Type: Ranch, Single Family

Status: Active, Active-New Bedrooms: 5 beds

Bathrooms: 3 baths Total rooms: 10

**Lot size: 8159** sq ft **Year built:** 2019

## **Building Details**

Floor covering: Carpet, Vinyl Basement: Full

**Exterior material:** Hard Board, Stone/Stone Veneer **Roof:** Shingle Composition

Parking: Attached