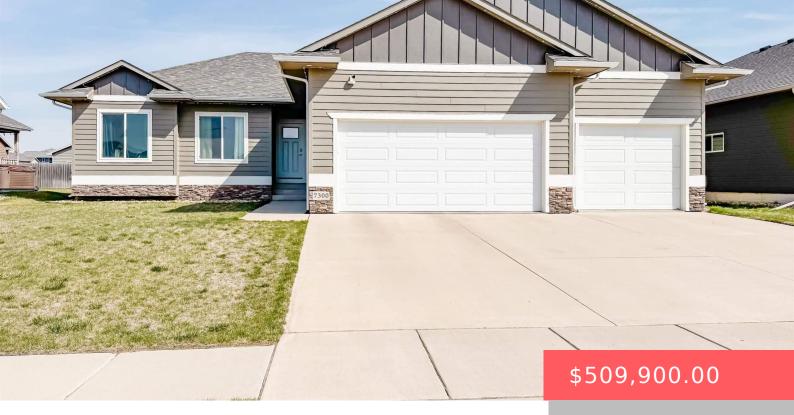

#### 7300 E LYSTRA ST

https://harr-lemme.com

Lot 28 Block 8 MAJESTIC MEADOWS ADDITION TO THE CITY OF SIOUX FALLS

- 5 hads
- 3 baths
- Ranch, Single Family
- None, RESIDENTIAL
- Active. Active-New
- 2696 sq ft

#### **Basics**

Category: None, RESIDENTIAL Type: Ranch, Single Family

Status: Active, Active-New Bedrooms: 5 beds

Bathrooms: 3 baths Total rooms: 10

**Lot size: 8159** sq ft **Year built:** 2019

## **Building Details**

Floor covering: Carpet, Vinyl Basement: Full

**Exterior material:** Hard Board, Stone/Stone Veneer **Roof:** Shingle Composition

Parking: Attached