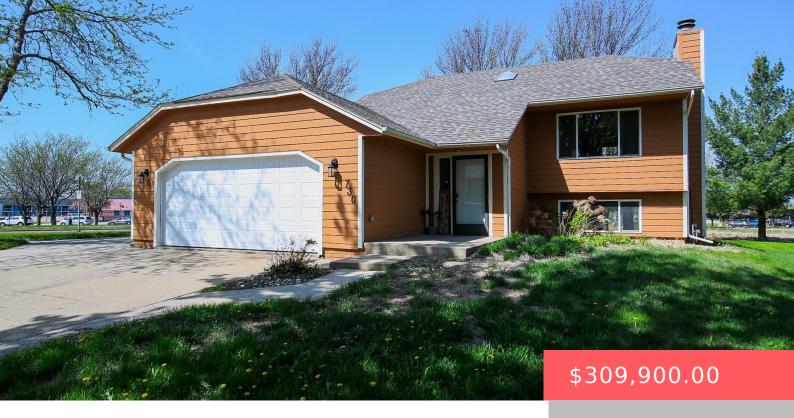

#### 730 N MONTGOMERY CT

https://harr-lemme.com

Lot 1 Block 2 Richmond Estates Addn to City of Sioux Falls

- 3 heds
- 2 baths
- Single Family, Split Foyer
- None, RESIDENTIAL
- Active, Active-New
- 1740 sq ft

#### **Basics**

Category: None, RESIDENTIAL Type: Single Family, Split Foyer

**Status:** Active, Active-New **Bedrooms: 3** beds

**Bathrooms: 2** baths **Total rooms:** 7

Floor level: 960 Area: 1740 sq ft

**Lot size: 10628** sq ft **Year built:** 1985

# **Building Details**

Floor covering: Carpet, Laminate, Tile Basement: Full

**Exterior material:** Hard Board **Roof:** Shingle Composition

Parking: Attached