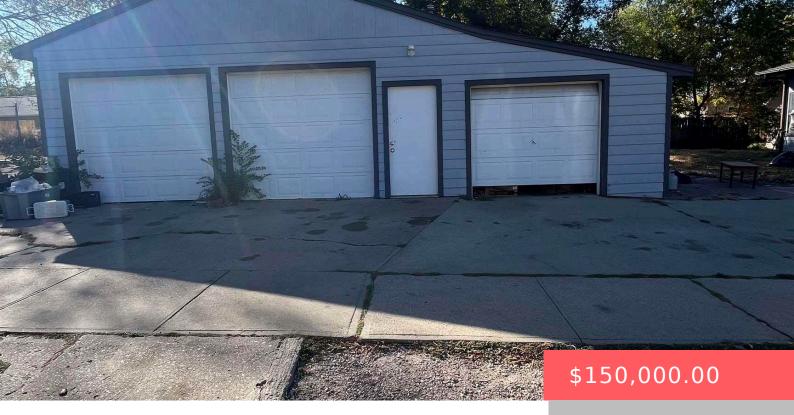

#### **730 N BLAUVELT AVE**

https://harr-lemme.com

LOT 21 BLOCK 14 HIGHLAND ADDN TO CITY OF SIOUX FALLS

- 3 hads
- 1 bath
- Ranch, Single Family
- None, RESIDENTIAL
- Active. Active-New
- 1068 sq ft

#### **Basics**

Category: None, RESIDENTIAL Type: Ranch, Single Family

Status: Active, Active-New Bedrooms: 3 beds

Bathrooms: 1 bath

Floor level: 1068

Area: 1068 sq ft

**Lot size: 6247** sq ft **Year built:** 1915

# **Building Details**

Floor covering: Carpet, Vinyl Basement: Full

**Exterior material:** Wood **Roof:** Shingle Composition

Parking: Detached