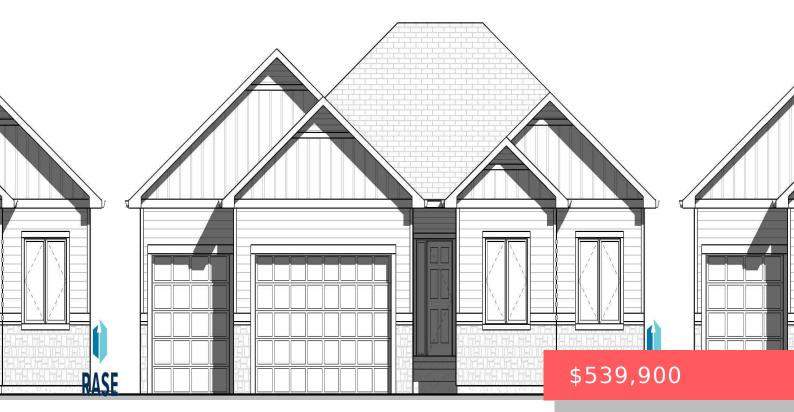

#### SIOUX FALLS, SD, 57110

https://harr-lemme.com

LOT 36 BLOCK 12 MAJESTIC VILLAGE ADDITION TO THE CITY OF SIOUX FALLS

- 3 beds
- 2 baths
- Ranch, Single Family
- New Construction,
- Active
- 1668 sq ft

#### Basics

Category: New Construction, RESIDENTIAL Status: Active Bathrooms: 2 baths Floor level: 1668 Lot size: 8400 sq ft Type: Ranch, Single Family Bedrooms: 3 beds Total rooms: 9 Area: 1668 sq ft Year built: 2024

# **Building Details**

Floor covering: Carpet, Tile, Vinyl Exterior material: Hard Board, Stone/Stone Veneer Parking: Attached Basement: Full
Roof: Shingle Composition