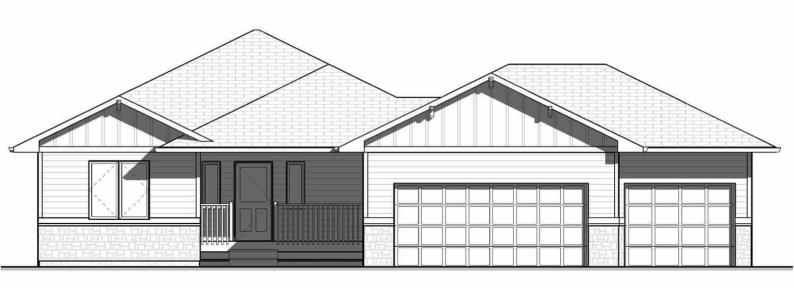

#### \$412,900.00

- 2 bed
- 2 baths
- Ranch, Single Family

New Construction
RESIDENTIAL

- Active Contingent Misc, Active-New
- 1248 sq ft

# LOT 38 BLOCK 12 MAJESTIC VILLAGE ADDITION TO THE CITY OF SIOUX FALLS

Basics

Category: New Construction, RESIDENTIAL Status: Active - Contingent Misc, Active-New Bathrooms: 2 baths Floor level: 1248 Lot size: 9625 sq ft Type: Ranch, Single Family Bedrooms: 2 beds Total rooms: 7 Area: 1248 sq ft Year built: 2024

## **Building Details**

Floor covering: Carpet, Laminate, Vinyl Exterior material: Hard Board, Stone/Stone Veneer Parking: Attached Basement: Full
Roof: Shingle Composition