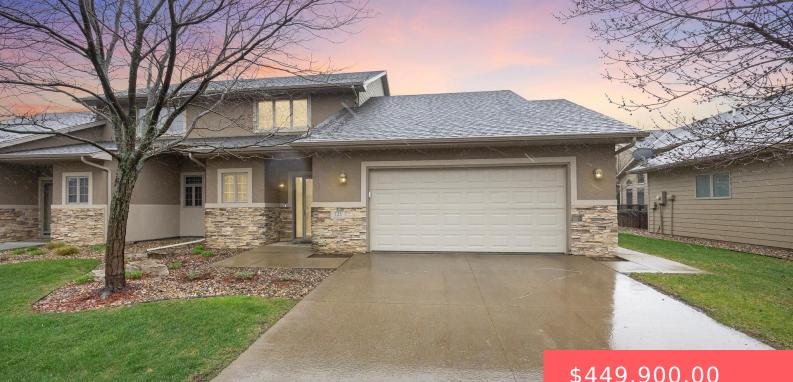

#### 725 E 70TH PL

https://harr-lemme.com

SF-DIAMOND VALLEY ADD LOT 1A - BLK 4

- \$449,900.00

#### Basics

Category: None, RESIDENTIAL Status: Active, Active-New Bathrooms: 3 baths Floor level: 1142 Lot size: 6185 sq ft

Type: Town Home, Two Story Bedrooms: 3 beds Total rooms: 6 Area: 1788 sq ft Year built: 2004

# **Building Details**

Floor covering: Carpet, Ceramic, TileBasement: NoneExterior material: Hard Board, Stone/Stone Veneer, Stucco/DrivitRoof: Shingle CompositionParking: AttachedComposition