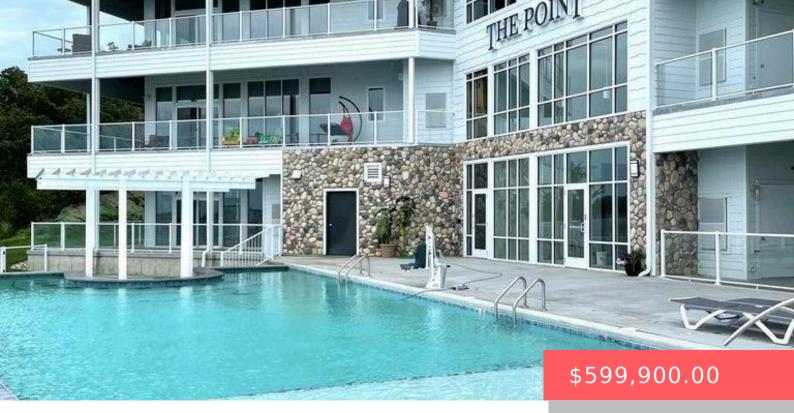

#### **724 STONY POINT TRL**

https://harr-lemme.com

Lot U1 of the Point Condominium, a Subdivision of Lots 1 & 2 of Stony Point Second ADD -See Attached

- 3 hads
- 2 baths
- Condominium, Ranch
- Lake, RESIDENTIAL
- Active-New
- 1697 sq ft

#### **Basics**

Category: Lake, RESIDENTIAL Type: Condominium, Ranch

Status: Active-New Bedrooms: 3 beds

Bathrooms: 2 baths Total rooms: 7

**Floor level:** 1697 Area: **1697** sq ft

**Lot size: 2072** sq ft **Year built:** 2021