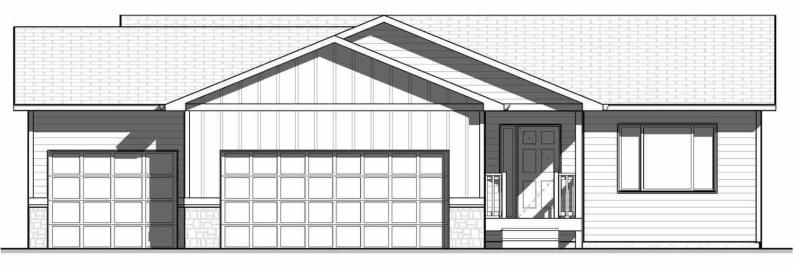

#### SIOUX FALLS, SD, 57110

https://harr-lemme.com

LOT 43 BLOCK 12 MAJESTIC VILLAGE ADDITION TO THE CITY OF SIOUX FALLS

**Brandon Martens** 

# \$407,900

- 3 beds
- 2 baths
- Ranch, Single Family
- New Construction, RESIDENTIAL
- Active
- 1264 sq ft

#### **Basics**

Category: New Construction, RESIDENTIAL Type: Ranch, Single Family

Status: Active Bedrooms: 3 beds

Bathrooms: 2 baths Total rooms: 8

Floor level: 1264 sq ft

**Lot size: 7440** sq ft **Year built:** 2024

## **Building Details**

Floor covering: Carpet, Vinyl Basement: Full

**Exterior material:** Hard Board, Stone/Stone Veneer **Roof:** Shingle Composition

Parking: Attached