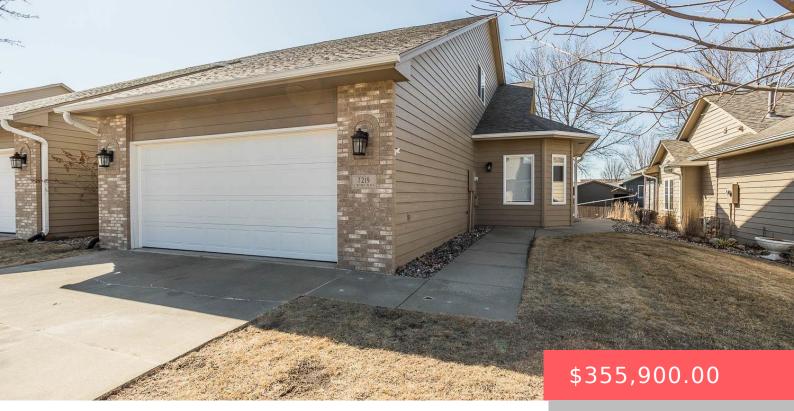

#### 7219 S WITZKE PL

https://harr-lemme.com

Sf-Platinum Valley Add - Lot 13 - Blk 18

- 3 heds
- 3 baths
- 1.5 Story, Town Home
- None, RESIDENTIAL
- Active-New
- 1780 sq ft

#### Basics

Category: None, RESIDENTIAL Status: Active-New Bathrooms: 3 baths Floor level: 1324 Lot size: 4965 sq ft

Type: 1.5 Story, Town Home Bedrooms: 3 beds Total rooms: 7 Area: 1780 sq ft Year built: 2002

## **Building Details**

Floor covering: Carpet, Laminate, Vinyl Exterior material: Hard Board, Part Brick Parking: Attached Basement: None
Roof: Shingle Composition