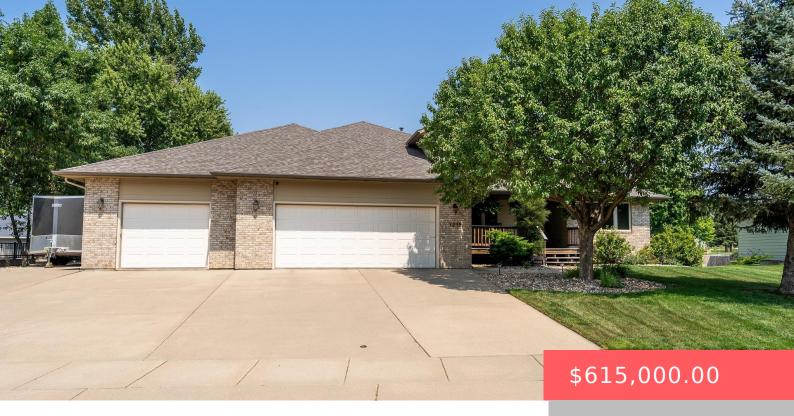

#### **7216 HARVARD DR**

https://harr-lemme.com

LOT 10 BLOCK 2 ROOSEVELT PARKADDN TO CITY OF SIOUX FALLS

- 5 hads
- 4 baths
- Single Family, Two Story
- None, RESIDENTIAL
- Active, Active-New
- 3383 sq ft

#### **Basics**

Category: None, RESIDENTIAL Type: Single Family, Two Story

**Status:** Active, Active-New **Bedrooms: 5** beds

Bathrooms: 4 baths Total rooms: 15

Floor level: 1792 Area: 3383 sq ft

**Lot size: 14600** sq ft **Year built:** 1999

## **Building Details**

Floor covering: Carpet, Tile

Basement: Partial

**Exterior material:** Part Brick, Stone/Stone Veneer **Roof:** Shingle Composition

Parking: Attached