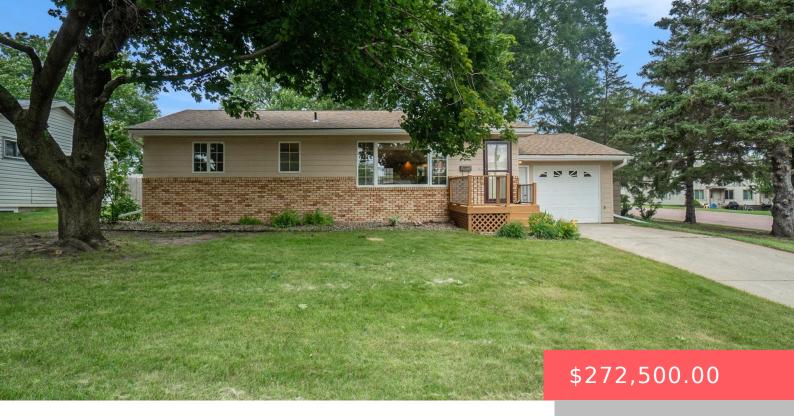

#### **721 N CATHERINE AVE**

https://harr-lemme.com

LOT 1 and N1/2 LOT 2 BLK 38 SMITH & TROW

- 3 heds
- 2 baths
- Ranch, Single Family
- None, RESIDENTIAL
- Active, Active Contingent Misc. Active-New
- 2240 sq ft

#### **Basics**

Category: None, RESIDENTIAL Type: Ranch, Single Family

**Status:** Active, Active - Contingent Misc, Active-New **Bedrooms: 3** beds

Bathrooms: 2 baths

Floor level: 1120

Total rooms: 9

Area: 2240 sq ft

**Lot size: 10200** sq ft **Year built:** 1968

## **Building Details**

Floor covering: Carpet, Laminate, Vinyl Basement: Full

**Exterior material:** Hard Board, Part Brick **Roof:** Shingle Composition

Parking: Attached, Detached