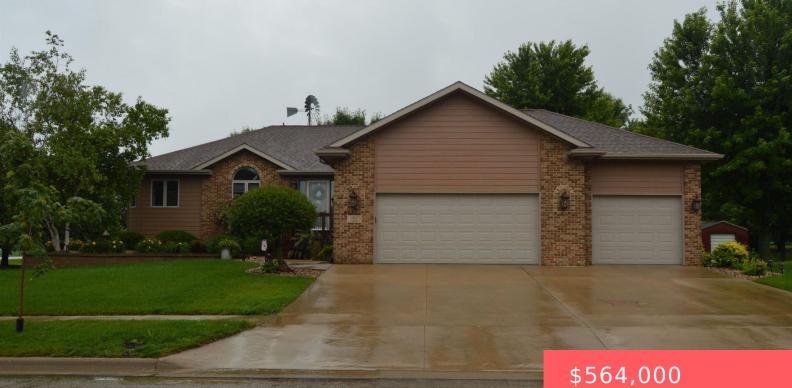

#### LUVERNE, MN, 56156

https://harr-lemme.com

LOT-001 BLK-002 EVERGREEN SECOND ADDITION

#### Basics

Category: None, RESIDENTIAL Status: Active Bathrooms: 3 baths Floor level: 1609 Lot size: 15730 sq ft Type: Ranch, Single Family Bedrooms: 4 beds Total rooms: 10 Area: 2903 sq ft Year built: 2003

# **Building Details**

Floor covering: Vinyl Exterior material: Cement Hardboard, Part Brick Parking: Attached

Basement: Full
Roof: Shingle Composition