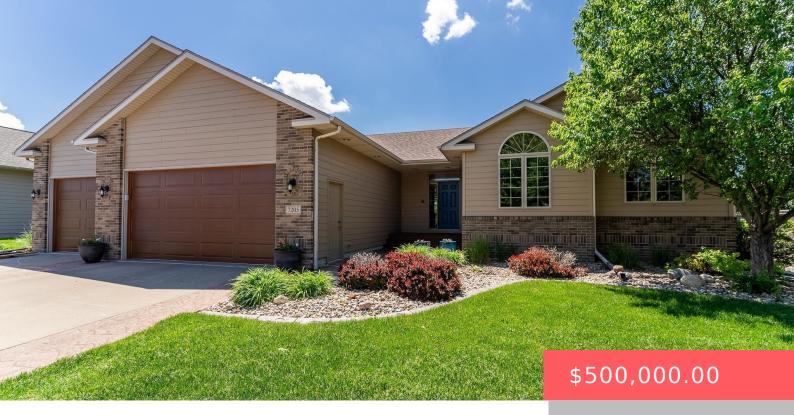

#### **7205 S HEATHERRIDGE AVE**

https://harr-lemme.com

SF - HEATHER RIDGE II ADD - LOT 2 - BLK 7

- 3 hads
- 2 baths
- Ranch, Single Family
- None, RESIDENTIAL
- Active. Active-New
- 1536 sq ft

#### **Basics**

Category: None, RESIDENTIAL Type: Ranch, Single Family

**Status:** Active, Active-New **Bedrooms: 3** beds

**Bathrooms: 2** baths **Total rooms:** 7

**Floor level:** 1536 sq ft

**Lot size: 14620** sq ft **Year built:** 2005

## **Building Details**

Floor covering: Carpet, Ceramic, Tile

Basement: Full

**Exterior material:** Cement Hardboard, Part Brick **Roof:** Shingle Composition

Parking: Attached