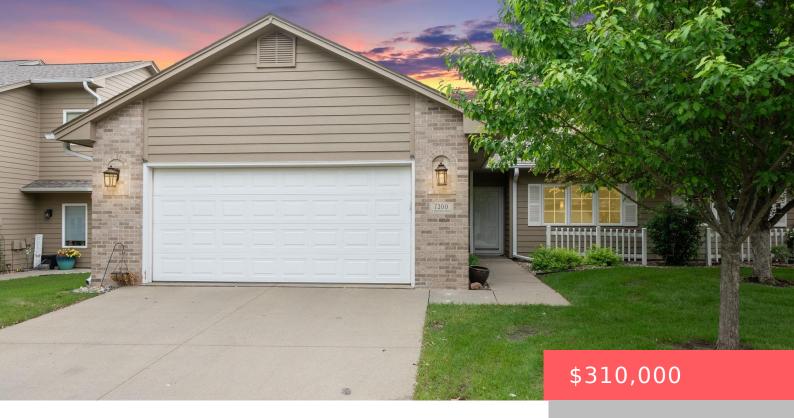

## SIOUX FALLS, SD, 57108

https://harr-lemme.com

Lot 35 Block 18 Platinum Valley Addn to City of Sioux Falls

- 2 heds
- 2 baths
- Ranch, Townhouse
- None, RESIDENTIAL
- Active
- 1570 sq ft

#### **Basics**

Category: None, RESIDENTIAL Type: Ranch, Townhouse

Status: Active Bedrooms: 2 beds

**Bathrooms: 2** baths **Total rooms:** 6

**Floor level:** 1570 **Area: 1570** sq ft

**Lot size: 5489** sq ft **Year built:** 2003

# **Building Details**

Floor covering: Carpet, Luxury Vinyl Plank, Tile Basement: None

**Exterior material:** Hard Board **Roof:** Shingle Composition

Parking: Attached