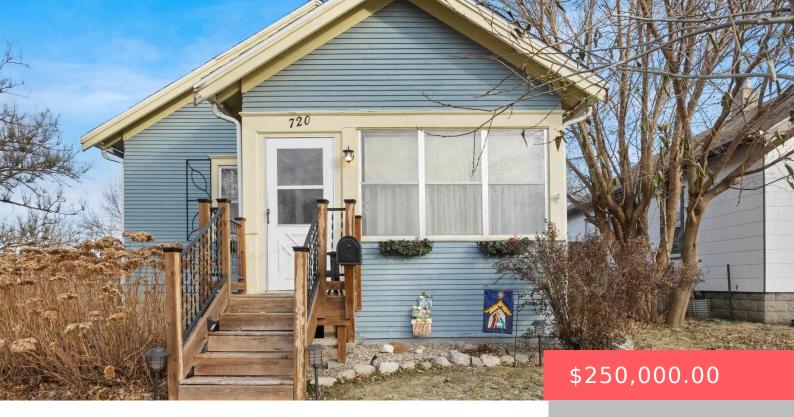

#### **720 S 3RD AVE**

https://harr-lemme.com

(Ex H-1) Lot 1 & N 10` 2 Block 53 Gale`S 6th Addn To Sioux Falls

- 4 beds
- 2 baths
- 1.5 Story, Single Family
- None, RESIDENTIAL
- Active, Active-New
- 1150 sq ft

#### **Basics**

Category: None, RESIDENTIAL Type: 1.5 Story, Single Family

Status: Active, Active-New Bedrooms: 4 beds

Bathrooms: 2 baths Total rooms: 9

Floor level: 816 Area: 1150 sq ft

**Lot size: 12480** sq ft **Year built:** 1925

# **Building Details**

Floor covering: Carpet, Laminate, Tile, Wood Basement: Full

**Exterior material:** Wood **Roof:** Shingle Composition

Parking: Detached