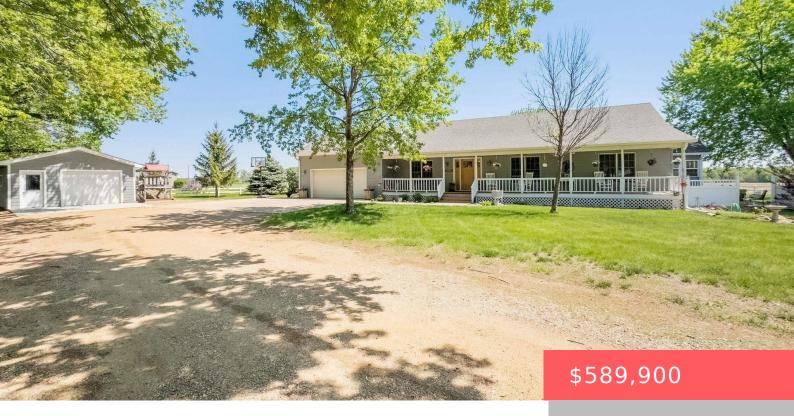

# **CANTON, SD, 57013**

https://harr-lemme.com

CANTON-O.L.FITZ & BEN LOT 5SUBDIVISION OF PART OF O.L. 2

- 5 hads
- 3 haths
- Ranch, Single Family
- None, RESIDENTIAL
- Active
- 3910 sq f

#### **Basics**

Category: None, RESIDENTIAL Type: Ranch, Single Family

Status: Active Bedrooms: 5 beds

Bathrooms: 3 baths Total rooms: 15

Floor level: 2141 Area: 3910 sq ft

**Lot size: 43560** sq ft **Year built:** 1998

### **Building Details**

Floor covering: Carpet, Laminate, Vinyl, Wood Basement: Full

**Exterior material:** Hard Board **Roof:** Shingle Composition

Parking: Attached, Detached