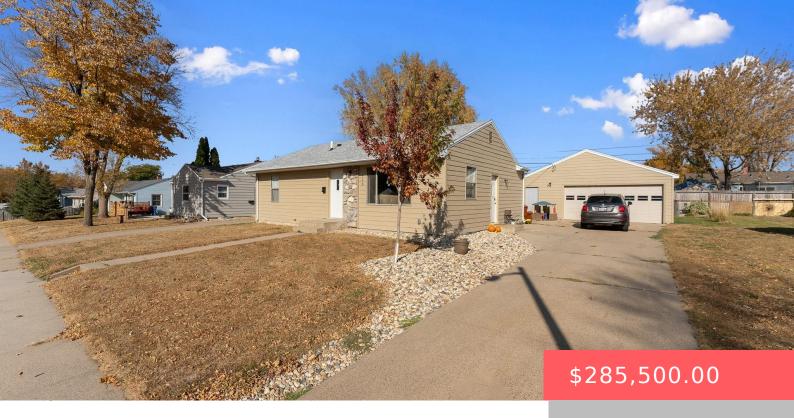

#### **720 N LEADALE AVE**

https://harr-lemme.com

Lot 15 Block 4 Leader`S Sunrise Addn To City Of Sioux Falls

- 3 heds
- 2 baths
- Ranch, Single Family
- None, RESIDENTIAL
- Active-New
- 1476 sq ft

#### **Basics**

Category: None, RESIDENTIAL Type: Ranch, Single Family

Status: Active-New Bedrooms: 3 beds

Bathrooms: 2 baths Total rooms: 6

Floor level: 984 Area: 1476 sq ft

**Lot size: 7261** sq ft **Year built:** 1960

## **Building Details**

Basement: Full Exterior material: Hard Board

**Roof:** Shingle Composition Parking: Detached