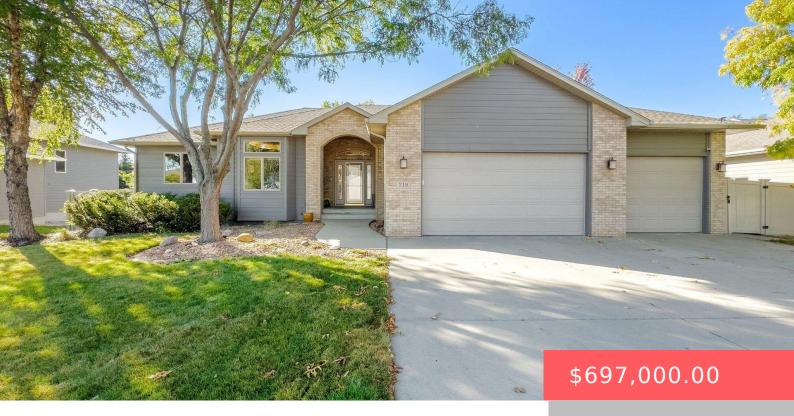

# **719 W LAQUINTA ST**

https://harr-lemme.com

SF - Prairie Meadows 2nd Addition - Lot 5 - Block 9

- 1 hods
- 3 baths
- Ranch, Single Family
- None, RESIDENTIAL
- Active. Active-New
- 3522 sq ft

#### **Basics**

Category: None, RESIDENTIAL Type: Ranch, Single Family

**Status:** Active, Active-New **Bedrooms: 4** beds

Bathrooms: 3 baths Total rooms: 10

Floor level: 1958 Area: 3522 sq ft

**Lot size: 11440** sq ft **Year built:** 2002

## **Building Details**

Floor covering: Carpet, Laminate, Tile, Wood Basement: Full

**Exterior material:** Hard Board, Part Brick **Roof:** Shingle Composition

Parking: Attached