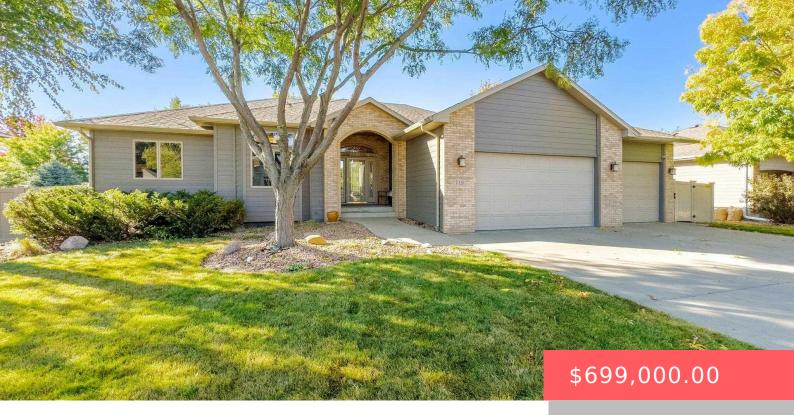

# **719 W LAQUINTA ST**

https://harr-lemme.com

SF - Prairie Meadows 2nd Addition - Lot 5 - Block 9

- 1 hads
- 3 baths
- Ranch, Single Family
- None, RESIDENTIAL
- Active. Active-New
- 3522 sq ft

#### **Basics**

Category: None, RESIDENTIAL Type: Ranch, Single Family

**Status:** Active, Active-New **Bedrooms: 4** beds

Bathrooms: 3 baths Total rooms: 10

Floor level: 1958 Area: 3522 sq ft

**Lot size: 11440** sq ft **Year built:** 2002

## **Building Details**

Floor covering: Carpet, Laminate, Tile, Wood Basement: Full

**Exterior material:** Hard Board, Part Brick **Roof:** Shingle Composition

Parking: Attached