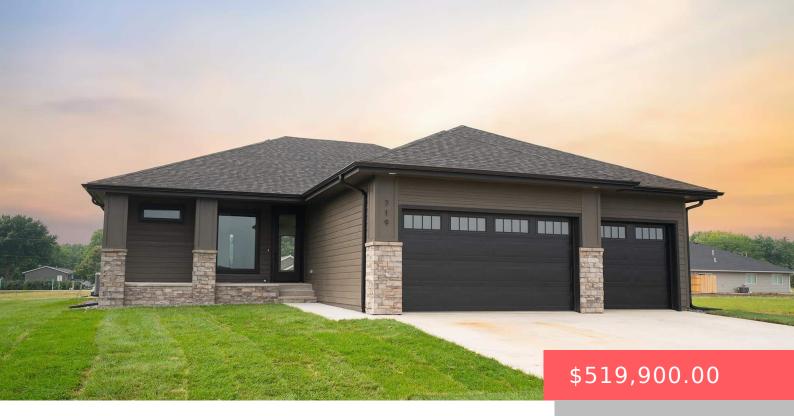

#### **719 ESTATE ST**

https://harr-lemme.com

HSBG Myland Estates Add, lot 4 Block 5

- 3 heds
- 2 baths
- Ranch, Single Family
- New Construction, RESIDENTIAL
- Active, Active-New
- 1628 sa f

#### **Basics**

Category: New Construction, RESIDENTIAL Type: Ranch, Single Family

Status: Active, Active-New Bedrooms: 3 beds

Bathrooms: 2 baths Total rooms: 7

Floor level: 1628 Area: 1628 sq ft

**Lot size: 14613** sq ft **Year built:** 2023

## **Building Details**

Floor covering: Carpet, Laminate, Tile Basement: Full

**Exterior material:** Hard Board, Stone/Stone Veneer **Roof:** Shingle Composition

Parking: Attached