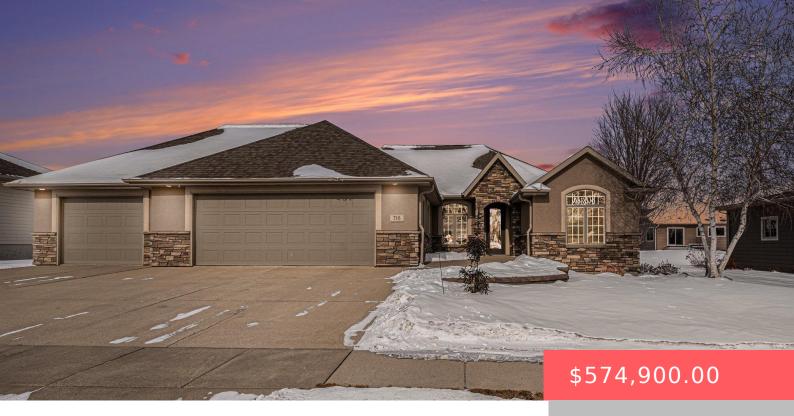

#### 718 BRITZ DR

https://harr-lemme.com

LOT-003 BLK-001 Evergreen Second Addition

- 1 hods
- 3 baths
- Ranch, Single Family
- None, RESIDENTIAL
- Active Contingent Misc
- 3262 sq ft

#### **Basics**

Category: None, RESIDENTIAL Type: Ranch, Single Family

**Status:** Active - Contingent Misc **Bedrooms: 4** beds

Bathrooms: 3 baths Total rooms: 12

Floor level: 1818 Area: 3262 sq ft

**Lot size: 10450** sq ft **Year built:** 2009

### **Building Details**

Floor covering: Carpet, Laminate, Tile, Wood Basement: Full

**Exterior material:** Cement Hardboard, Stone/Stone Veneer, **Roof:** Shingle Composition

Stucco/Drivit

Parking: Attached