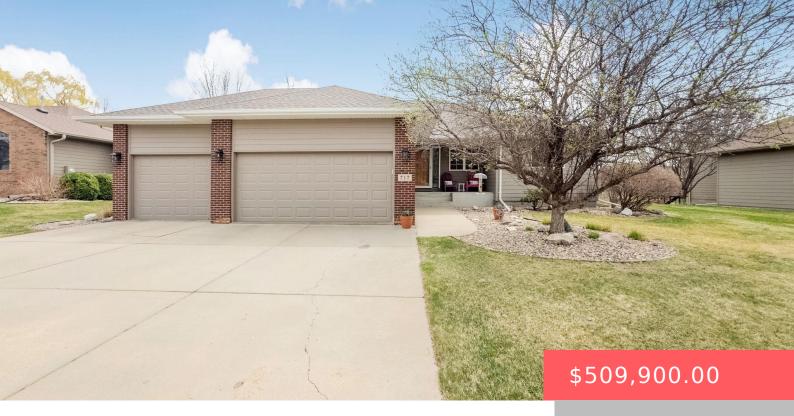

#### **717 W CASCADE ST**

https://harr-lemme.com

SF - PRAIRIE MEADOWS 2ND ADD - LOT3 - BLK 10

- 4 heds
- 3 baths
- Ranch, Single Family
- None, RESIDENTIAL
- Active, Active Contingent Misc. Active-New
- 2465 sq ft

#### **Basics**

Category: None, RESIDENTIAL Type: Ranch, Single Family

**Status:** Active, Active - Contingent Misc, Active-New **Bedrooms: 4** beds

Bathrooms: 3 baths Total rooms: 8

Floor level: 1365 Area: 2465 sq ft

# **Building Details**

Floor covering: Carpet, Tile Basement: Full

**Exterior material:** Cement Hardboard, Part Brick **Roof:** Shingle Composition

Parking: Attached