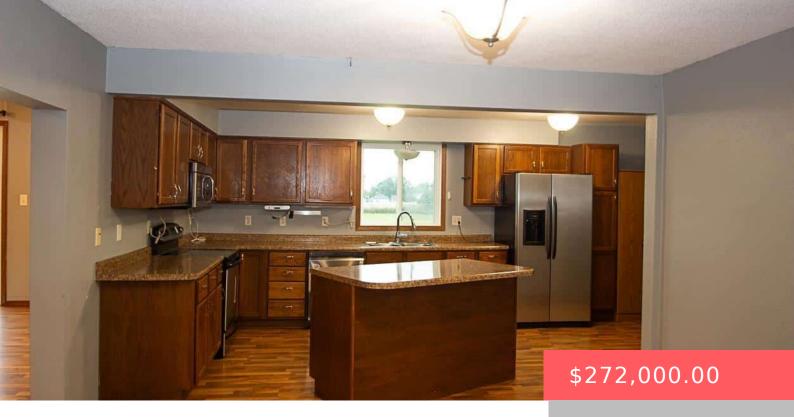

#### **717 SW 2ND ST**

https://harr-lemme.com

LOTS 19-20 BLK 10 COB, &VAN DOREN #828M

- 5 beds
- 3 baths
- Ranch, Single Family
- None, RESIDENTIAL
- Active. Active-New
- 2368 sq ft

#### **Basics**

Category: None, RESIDENTIAL Type: Ranch, Single Family

**Status:** Active, Active-New **Bedrooms: 5** beds

Bathrooms: 3 baths

Total rooms: 11

Floor level: 1592

Area: 2368 sq ft

## **Building Details**

Floor covering: Carpet, Laminate, Vinyl Basement: Full

**Exterior material:** Vinyl Roof: Shingle Composition

Parking: Attached