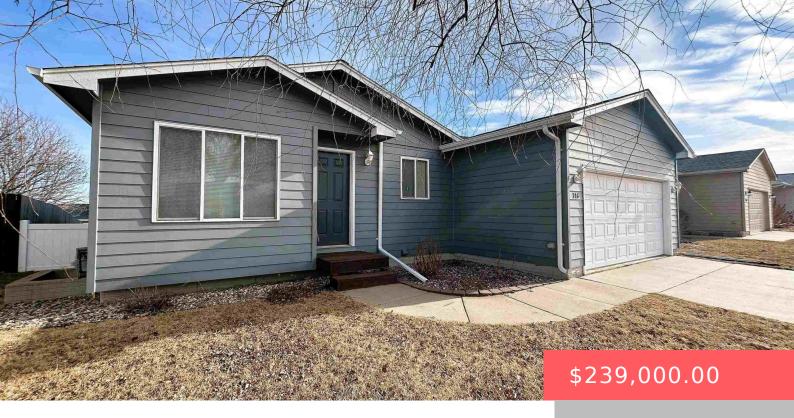

#### **716 S WHEATLAND AVE**

https://harr-lemme.com

Lot 11 Block 5 CHERRY CREEK HEIGHTS II ADDN TO CITY OF SIOUX FALLS

- 2 beds
- 1 bath
- Ranch, Single Family
- None, RESIDENTIAL
- Active Contingent Misc Active-New
- 831 sq ft

#### **Basics**

Category: None, RESIDENTIAL Type: Ranch, Single Family

Status: Active - Contingent Misc, Active-New Bedrooms: 2 beds

Bathrooms: 1 bath

Floor level: 831

Area: 831 sq ft

Lot size: 6552 sq ft Year built: 2005