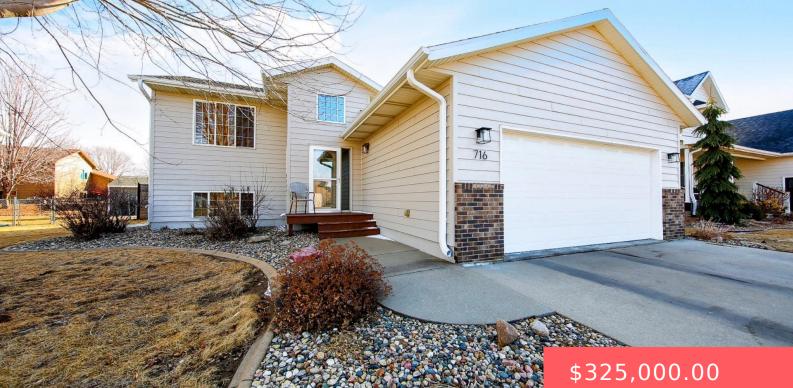

#### 716 S 6TH AVE

https://harr-lemme.com

#### Basics

Category: None, RESIDENTIAL Status: Active, Active-New Bathrooms: 2 baths Floor level: 933 Lot size: 7039 sq ft Type: Single Family, Split Foyer Bedrooms: 3 beds Total rooms: 7 Area: 1619 sq ft Year built: 2004

## **Building Details**

Floor covering: Carpet, Laminate, Vinyl Exterior material: Hard Board, Part Brick Parking: Attached Basement: Full Roof: Shingle Composition