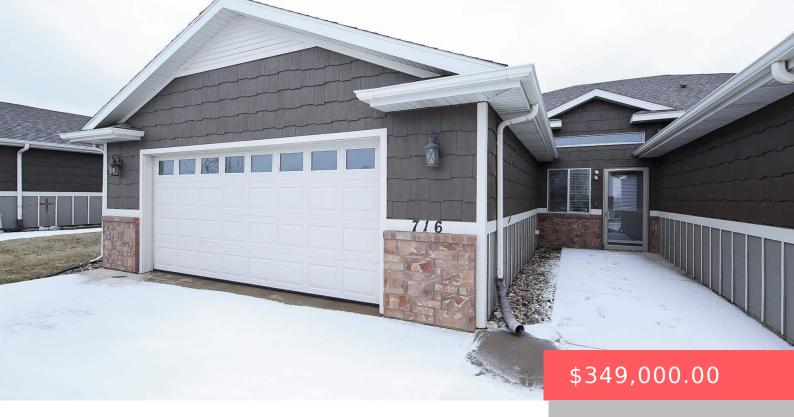

#### **716 E EL DORADO DR**

https://harr-lemme.com

Lot 21B Block 20 Diamond Valley Addn

- 3 beds
- 2 baths
- Ranch, Twin Home
- None, RESIDENTIAL
- Active-New
- 1821 sq ft

#### **Basics**

Category: None, RESIDENTIAL Type: Ranch, Twin Home

Status: Active-New Bedrooms: 3 beds

Bathrooms: 2 baths Total rooms: 8

Floor level: 1821 Area: 1821 sq ft

Lot size: 5663 sq ft Year built: 2014

# **Building Details**

Floor covering: Carpet, Ceramic, Wood Basement: None

**Exterior material:** Cement Hardboard, Part Brick **Roof:** Shingle Composition

Parking: Attached