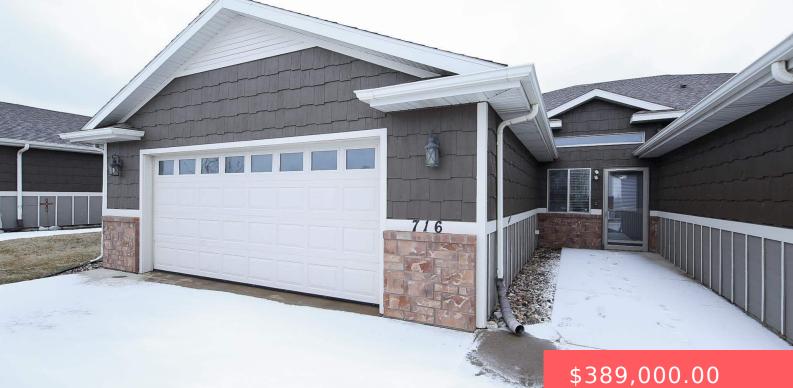

#### 716 E EL DORADO DR

https://harr-lemme.com

Lot 21B Block 20 Diamond Valley Addn

#### Basics

Category: None, RESIDENTIAL Status: Active-New Bathrooms: 2 baths Floor level: 1821 Lot size: 5663 sq ft Type: Ranch, Twin Home Bedrooms: 3 beds Total rooms: 8 Area: 1821 sq ft Year built: 2014

# **Building Details**

Floor covering: Carpet, Ceramic, Wood Exterior material: Cement Hardboard, Part Brick Parking: Attached Basement: None
Roof: Shingle Composition