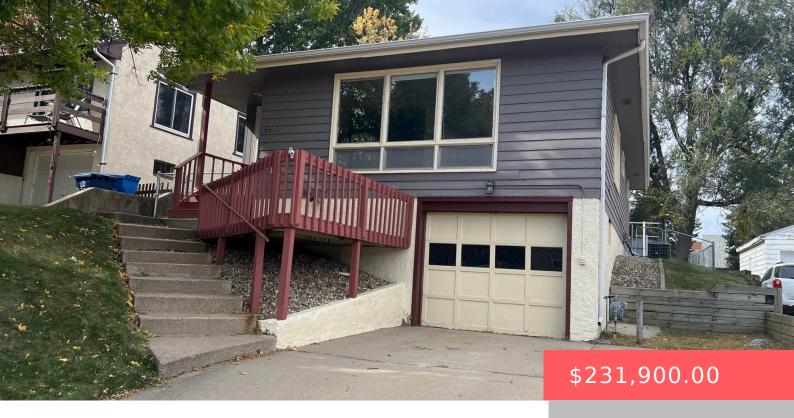

#### **715 S WILLOW AVE**

https://harr-lemme.com

LOT 4 BLOCK 4 FAIRLAWN ADDITION TO CITY OF SIOUX FALLS

- 3 heds
- 2 baths
- Ranch, Single Family
- None, RESIDENTIAL
- Active. Active-New
- 1751 sq ft

#### **Basics**

Category: None, RESIDENTIAL Type: Ranch, Single Family

**Status:** Active, Active-New **Bedrooms: 3** beds

**Bathrooms: 2** baths **Total rooms:** 7

**Floor level:** 1119 **Area:** 1751 sq ft

**Lot size: 5815** sq ft **Year built:** 1955

## **Building Details**

Floor covering: Carpet, Laminate Basement: Full

**Exterior material:** Wood **Roof:** Shingle Composition

Parking: Attached