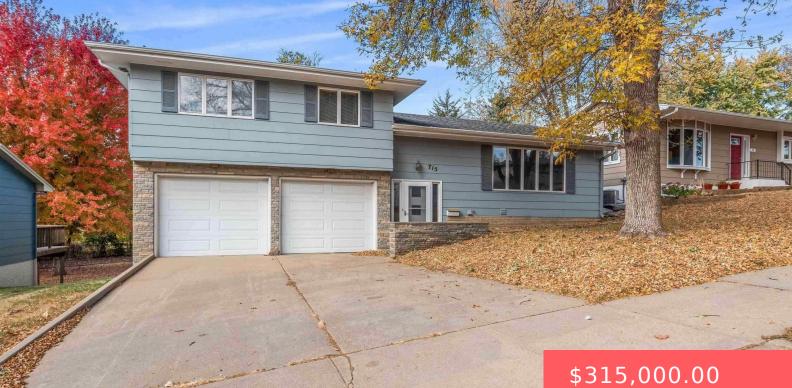

#### **715 S LOWELL AVE**

https://harr-lemme.com

Lot 10 Block 1 Weber`S Addn To City Of Sioux Falls

#### Basics

Category: None, RESIDENTIAL Status: Active, Active-New Bathrooms: 3 baths Floor level: 1880 Lot size: 9043 sq ft Type: Multi Level, Single Family Bedrooms: 3 beds Total rooms: 7 Area: 2272 sq ft Year built: 1971

# **Building Details**

Floor covering: Vinyl Roof: Shingle Composition Exterior material: Other Parking: Attached