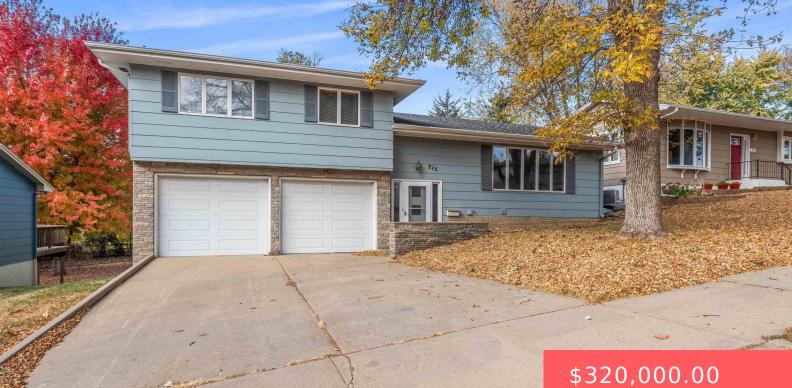

#### **715 S LOWELL AVE**

https://harr-lemme.com

Lot 10 Block 1 Weber`S Addn To City Of Sioux Falls

#### Basics

Category: None, RESIDENTIAL Status: Active, Active-New Bathrooms: 3 baths Floor level: 1880 Lot size: 9043 sq ft Type: Multi Level, Single Family Bedrooms: 3 beds Total rooms: 7 Area: 2272 sq ft Year built: 1971

# **Building Details**

Floor covering: Vinyl Roof: Shingle Composition Exterior material: Other Parking: Attached