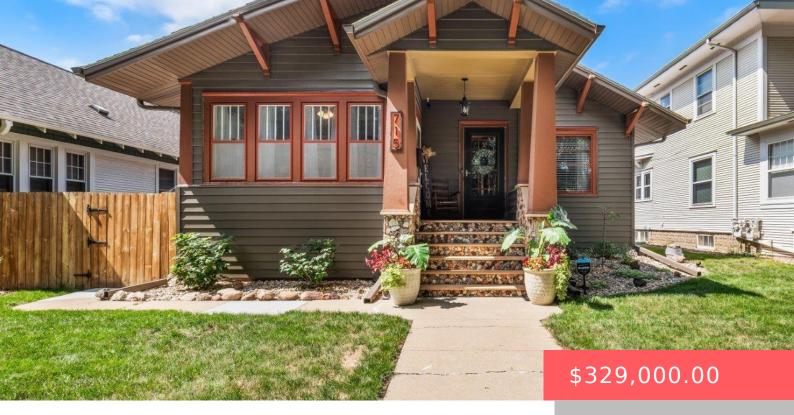

#### **715 S 1ST AVE**

https://harr-lemme.com

Lot 13 Block 1 Carpenter's G.S. Addn to City of Sioux Falls

- 3 heds
- 2 baths
- Ranch, Single Family
- None, RESIDENTIAL
- Active, Active Contingent Misc. Active-New
- 2133 sq ft

#### **Basics**

Category: None, RESIDENTIAL Type: Ranch, Single Family

**Status:** Active, Active - Contingent Misc, Active-New **Bedrooms: 3** beds

Bathrooms: 2 baths Floor level: 1383

**Area: 2133** sq ft **Lot size: 6599** sq ft

## **Building Details**

Floor covering: Carpet, Tile, Vinyl, Wood Basement: Full

**Exterior material:** Metal, Stone/Stone Veneer **Roof:** Shingle Composition

Parking: Detached