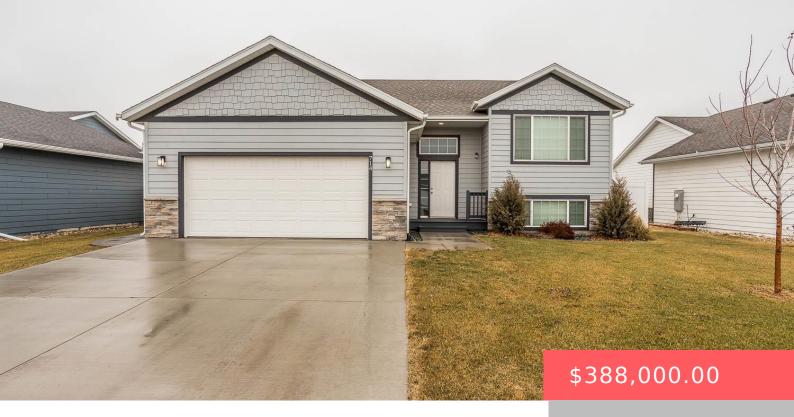

#### 714 PRAIRIESIDE TRL

https://harr-lemme.com

HSBG - CREEKSIDE ADD -LOT 22 - BLK 3

- 5 beds
- 2 baths
- Single Family, Split Foyer
- None, RESIDENTIAL
- Active, Active-New
- 1780 sq ft

#### **Basics**

Category: None, RESIDENTIAL Type: Single Family, Split Foyer

Status: Active, Active-New Bedrooms: 5 beds

Bathrooms: 2 baths Total rooms: 11

**Floor level:** 1005 **Area: 1780** sq ft

**Lot size: 7492** sq ft **Year built:** 2022

## **Building Details**

Floor covering: Carpet, Vinyl Basement: Full

**Exterior material:** Cement Hardboard, Stone/Stone Veneer **Roof:** Shingle Composition

Parking: Attached