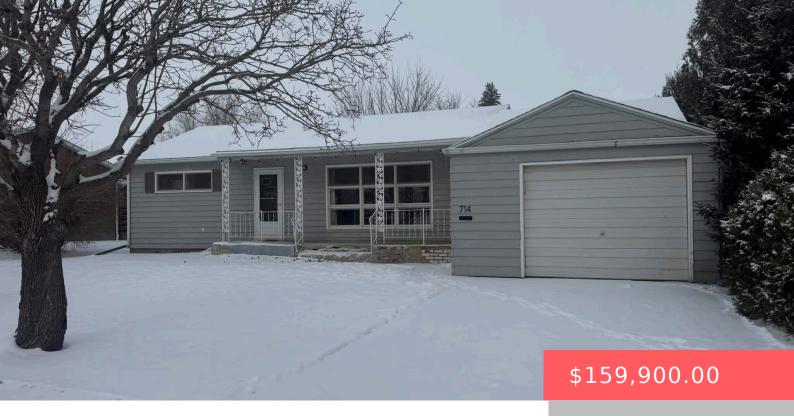

#### **714 NW 4TH ST**

https://harr-lemme.com

LOT 7 & E1/2 LOT 8 BLK 17 SMITH & TROW #1124M

- 2 hads
- 2 baths
- Ranch, Single Family
- None, RESIDENTIAL
- Active, Active-New
- 1971 sq ft

#### **Basics**

Category: None, RESIDENTIAL Type: Ranch, Single Family

**Status:** Active, Active-New **Bedrooms: 2** beds

Bathrooms: 2 baths Total rooms: 11

**Lot size: 10725** sq ft **Year built:** 1954