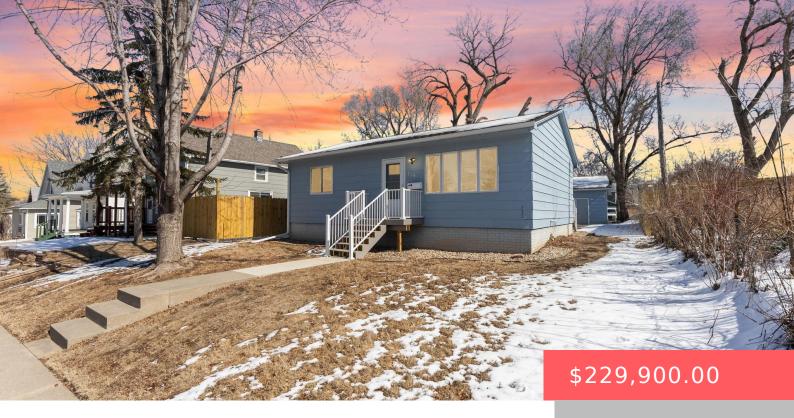

#### **714 N WAYLAND AVE**

https://harr-lemme.com

N6` W44` LOT 11 & ALL 12 BLOCK 13HIGHLAND ADDN TO CITY OF SIOUXFALLS

- 2 beds
- 1 bath
- Ranch, Single Family
- None, RESIDENTIAL
- Active, Active Contingent Misc. Active-New
- 884 sq ft

#### **Basics**

Category: None, RESIDENTIAL Type: Ranch, Single Family

**Status:** Active, Active - Contingent Misc, Active-New **Bedrooms: 2** beds

Bathrooms: 1 bath
Floor level: 884

Area: 884 sq ft

**Lot size: 6534** sq ft **Year built:** 1987