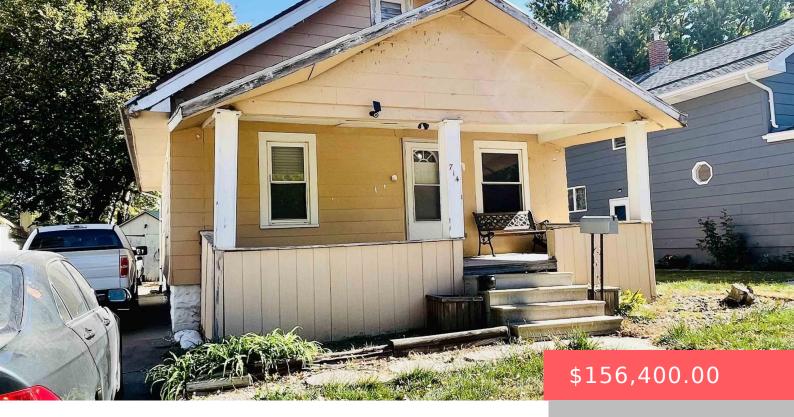

#### **714 N MENLO AVE**

https://harr-lemme.com

Lot 13 Block 2 Cooper`S Addn To City Of Sioux Falls

- 2 beds
- 1 bath
- Ranch, Single Family
- None, RESIDENTIAL
- Active. Active-New
- 814 sq ft

### **Basics**

Category: None, RESIDENTIAL Type: Ranch, Single Family

Status: Active, Active-New Bedrooms: 2 beds

Bathrooms: 1 bath

Floor level: 704

Total rooms: 6

Area: 814 sq ft

**Lot size: 6469** sq ft **Year built:** 1915