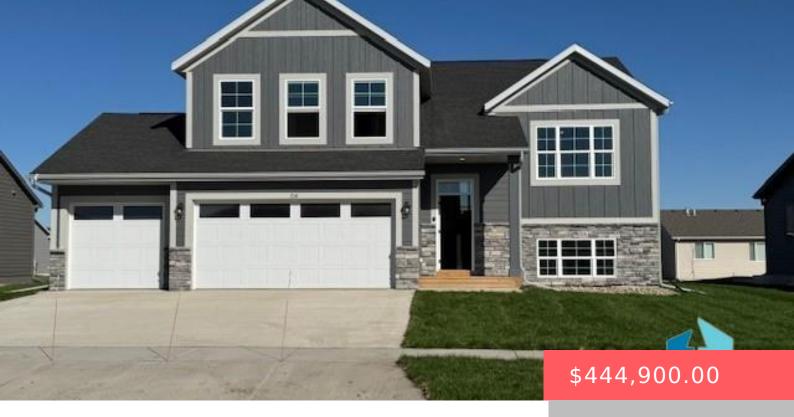

#### **714 S HIGHLAND AVE**

https://harr-lemme.com

Mydland Estates Add - Hsbg

- 5 beds
- 3 baths
- Multi Level, Single Family
- None, RESIDENTIAL
- Active-New
- 2579 sq ft

#### **Basics**

Category: None, RESIDENTIAL Type: Multi Level, Single Family

Status: Active-New Bedrooms: 5 beds

Bathrooms: 3 baths Total rooms: 10

**Floor level:** 1393 **Area: 2579** sq ft

**Lot size: 13920** sq ft **Year built:** 2024

# **Building Details**

Floor covering: Carpet, Vinyl Basement: Full

**Exterior material:** Hard Board, Stone/Stone Veneer **Roof:** Shingle Composition

Parking: Attached