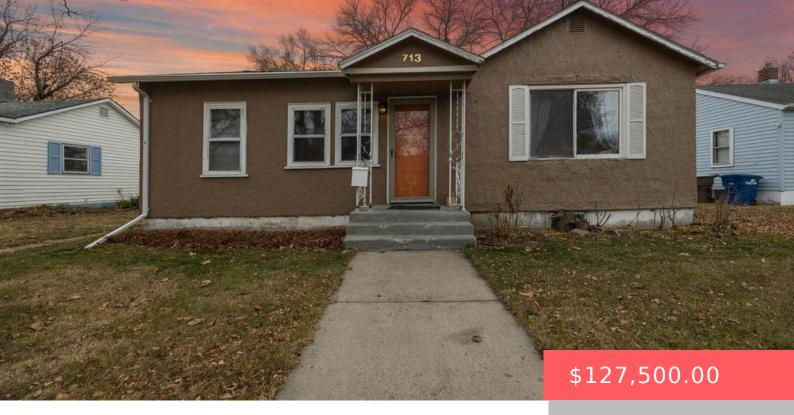

#### **713 W 6TH AVE**

https://harr-lemme.com

LOT 4 BLK 1 15670-SPANGLER & SWINDLER-NE(21)

- 2 hads
- 1 bath
- Ranch, Single Family
- None, RESIDENTIAL
- Active, Active-New
- 1020 sq ft

#### **Basics**

Category: None, RESIDENTIAL Type: Ranch, Single Family

Status: Active, Active-New Bedrooms: 2 beds

Bathrooms: 1 bath

Floor level: 1020

Area: 1020 sq ft

**Lot size: 7100** sq ft **Year built:** 1895

# **Building Details**

Floor covering: Carpet, Laminate Basement: Crawl Space, Partial

**Exterior material:** Stucco/Drivit **Roof:** Shingle Composition

Parking: Detached