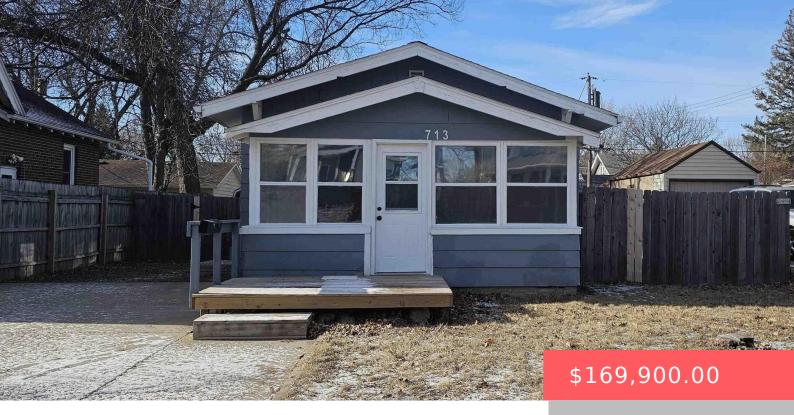

#### **713 S MENLO AVE**

https://harr-lemme.com

E 81' S 16' 7 & E 81' LOT 8 BLOCK 27 FOLSOM'S 2ND ADDN TO SIOUX FALLS

- 3 hads
- 1 bath
- Ranch, Single Family
- None, RESIDENTIAL
- Active. Active-New
- 946 sq ft

#### **Basics**

Category: None, RESIDENTIAL Type: Ranch, Single Family

Status: Active, Active-New Bedrooms: 3 beds

Bathrooms: 1 bath Total rooms: 6

Floor level: 546 Area: 946 sq ft

**Lot size: 3969** sq ft **Year built:** 1922

## **Building Details**

Floor covering: Carpet, Laminate Basement: Full

**Exterior material:** Hard Board **Roof:** Shingle Composition