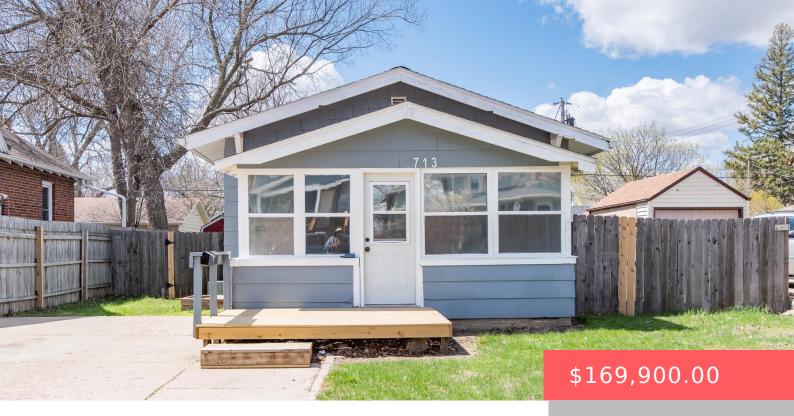

#### **713 S MENLO AVE**

https://harr-lemme.com

E 81' S 16' 7 & E 81' LOT 8 BLOCK 27 FOLSOM'S 2ND ADDN TO SIOUX FALLS

- 3 hads
- 1 bath
- Ranch, Single Family
- None, RESIDENTIAL
- Active. Active-New
- 946 sq ft

#### **Basics**

Category: None, RESIDENTIAL Type: Ranch, Single Family

Status: Active, Active-New Bedrooms: 3 beds

Bathrooms: 1 bath

Floor level: 546

Area: 946 sq ft

**Lot size: 3969** sq ft **Year built:** 1922

## **Building Details**

Floor covering: Carpet, Laminate Basement: Full

**Exterior material:** Hard Board **Roof:** Shingle Composition