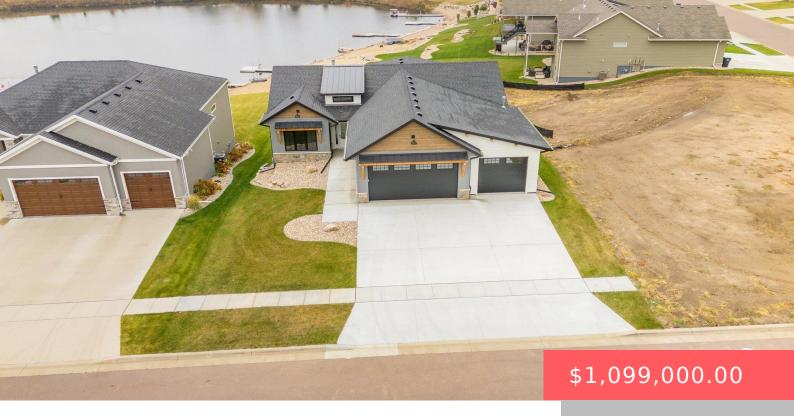

#### **713 S 4TH CIR**

https://harr-lemme.com

LOT 10 BLOCK 2 ASPEN HARBOR ADDN TO THE CITY OF BRANDON

- 5 hads
- 3 baths
- Ranch, Single Family
- Lake, New Construction, RESIDENTIAL
- Active, Active Contingent Misc, Active-New
- 3509 sq ft

#### **Basics**

Category: Lake, New Construction, RESIDENTIAL Type: Ranch, Single Family

**Status:** Active, Active - Contingent Misc, Active-New **Bedrooms: 5** beds

Bathrooms: 3 baths Total rooms: 11

Floor level: 1980 Area: 3509 sq ft

**Lot size: 13939** sq ft **Year built:** 2024

## **Building Details**

Floor covering: Carpet, Tile, Wood Basement: Full

**Exterior material:** Cement Hardboard, Metal, Stone/Stone Veneer **Roof:** Shingle Composition

Parking: Attached