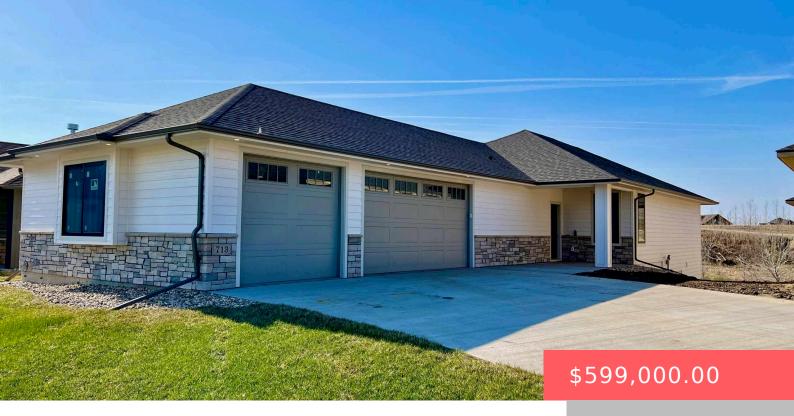

#### 713 E 77TH ST

https://harr-lemme.com

Lot 21, Block 4 - The Grand Prairie

- 2 beds
- 2 baths
- Ranch, Single Family
- New Construction, RESIDENTIAL
- Active, Active Contingent Home, Active - Contingent Misc
- 1653 sq ft

#### **Basics**

Category: New Construction, RESIDENTIAL Type: Ranch, Single Family

Status: Active, Active - Contingent Home, Active - Contingent Misc Bedrooms: 2 beds

Bathrooms: 2 baths Total rooms: 7

**Floor level:** 1653 Area: **1653** sq ft

**Lot size: 8695** sq ft **Year built:** 2022

## **Building Details**

Floor covering: Carpet, Tile, Wood Basement: Full

**Exterior material:** Hard Board, Stone/Stone Veneer **Roof:** Shingle Composition

Parking: Attached