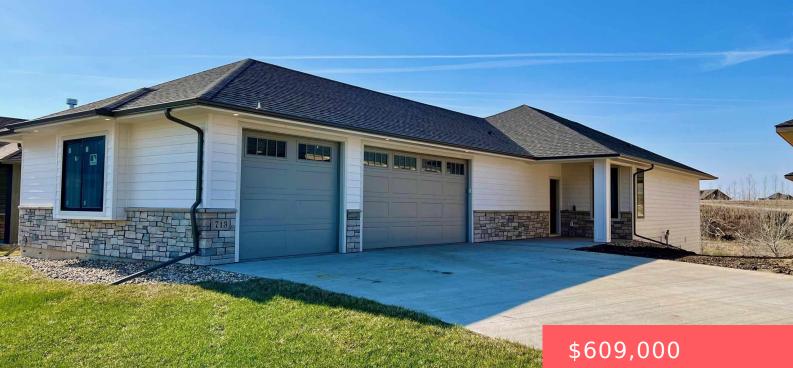

SIOUX FALLS, SD, 57108

https://harr-lemme.com

Lot 21, Block 4 - The Grand Prairie

- 2 beds
- 2 baths
- Ranch, Single Family
- New Construction, RESIDENTIAL
- Active
- 1653 sq ft

#### Basics

Category: New Construction, RESIDENTIAL Status: Active Bathrooms: 2 baths Floor level: 1653 Lot size: 8695 sq ft Type: Ranch, Single Family Bedrooms: 2 beds Total rooms: 7 Area: 1653 sq ft Year built: 2022

## **Building Details**

Floor covering: Carpet, Tile, Wood Exterior material: Hard Board, Stone/Stone Veneer Parking: Attached Basement: Full
Roof: Shingle Composition