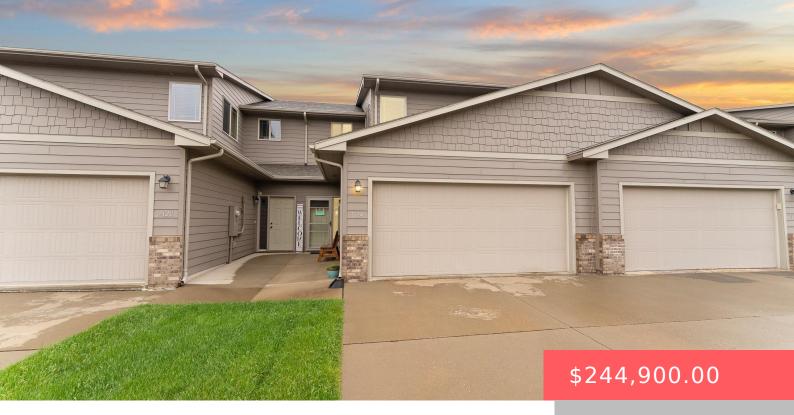

#### 7124 S BRIDGER PL

https://harr-lemme.com

Sf-Bentwood Village Add - Lot 3C - Blk 5

- 3 heds
- 3 baths
- Town Home, Two Story
- None, RESIDENTIAL
- Active, Active Contingent Home, Active-New
- 1664 sq ft

#### **Basics**

Category: None, RESIDENTIAL Type: Town Home, Two Story

**Status:** Active, Active - Contingent Home, Active-New **Bedrooms: 3** beds

Bathrooms: 3 baths Total rooms: 7

Floor level: 683 Area: 1664 sq ft

**Lot size: 2875** sq ft **Year built:** 2015